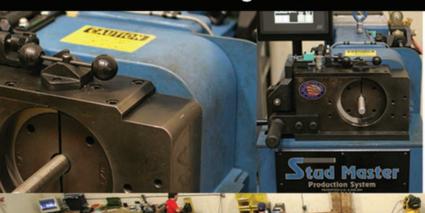

### **Stud Master Chamfering Machine with Pneumatic Impact Stamp**

The Stud Master chamfering operation allows our staff to chamfer and mark as fast as they can load the machine. This machine also improves quality with precise and uniform chamfers as well as marking both ends of the material.