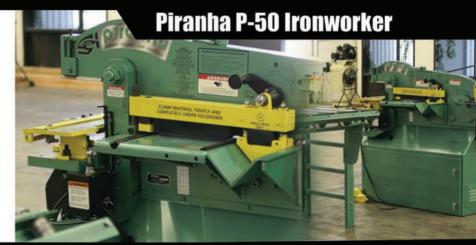

The Piranha Ironworker is the most popular ironworker in its class. This machine includes punching, bending, bar shear, and other light fabrication capabilies that will fully compliment the ITP shop. The Piranha will also allow us to offer customers pre-fab assemblies.