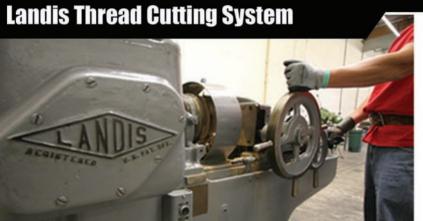

Our Landis Thread Cutting system is excellent for all standard types of Threads. Our capabilities span upwards to 2 1/2 inches in diameter. This machine is perfect for threading large bolts for flange connections as well as custom inbeds and anchoring products.