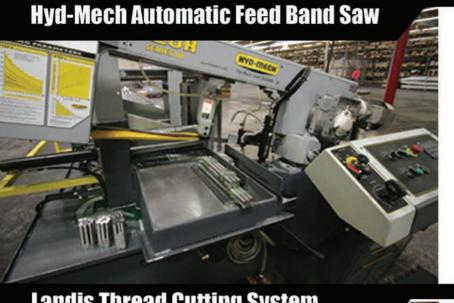

# FABRICATION CAPABILITIES

ITP's brand new Hyd-Mech S-20A Band Saw is the perfect fit for our operation. The precise and automated cutting and feeding of material allows our shop to quickly complete short run cut jobs, while insuring accuracy. Our shop, and expertise in threaded rod as well as materials makes ITP your number one source for secondary cutting.