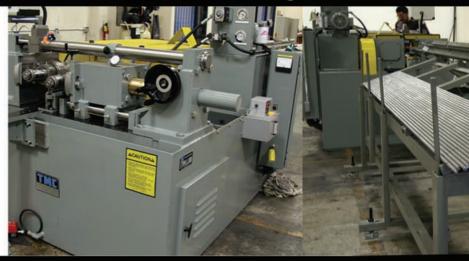

Our Landis Thread Cutting system is excellent for all standard types of Threads. Our capabilities span upwards to 2 1/2 inches in diameter. This machine is perfect for threading large bolts for flange connections as well as custom inbeds and anchoring products.

## **Tesker Model 230 Thread Rolling Machine**

Tesker 230 Thread Rolling Machines are first class in quality and construction. ITP can now feature both in-feed (plunge rolling) and through feed (continuous rolling) for threaded rod, studs, anchors, and other construction fasteners. Our offerings are now expanded to carry Threaded Rod to F1554 Grade 36 and 55.