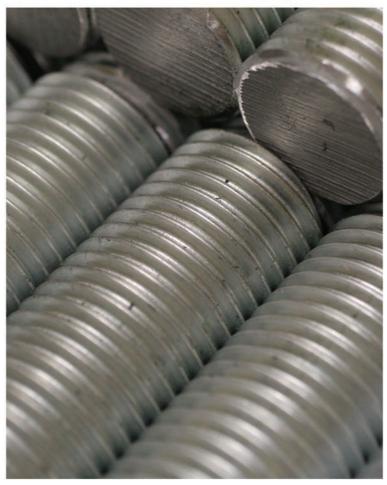

## **Tesker Model 230 Thread Rolling Machine**

Tesker 230 Thread Rolling Machines are first class in quality and construction. ITP can now feature both in-feed (plunge rolling) and through feed (continuous rolling) for threaded rod, studs, anchors, and other construction fasteners. Our offerings are now expanded to carry Threaded Rod to F1554 Grade 36 and 55.