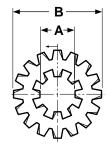

| METRIC - INTERNAL EXTERNAL TOOTH LOCKWASHERS  DIN 6999 D JIS B 1255 |                      |      |                    |      |                |       |                            |    |
|---------------------------------------------------------------------|----------------------|------|--------------------|------|----------------|-------|----------------------------|----|
| Nominal Size                                                        | A<br>Inside Diameter |      | B Outside Diameter |      | C<br>Thickness |       | Preferred Number of Teeth* |    |
|                                                                     |                      |      |                    |      |                |       |                            |    |
|                                                                     | M4                   | 4.5  | 4.3                | 15   | 14.5           | 0.64  | 0.56                       | 8  |
| M5                                                                  | 5.5                  | 5.3  | 15                 | 14.5 | 0.64           | 0.56  | 8                          | 12 |
| M6                                                                  | 6.7                  | 6.4  | 17.5               | 17.0 | 0.85           | 0.75  | 9                          | 12 |
| M8                                                                  | 8.7                  | 8.4  | 22.5               | 21.9 | 0.95           | 0.85  | 9                          | 12 |
| M10                                                                 | 10.9                 | 10.5 | 26                 | 25.4 | 1.055          | 0.945 | 9                          | 14 |
| M12                                                                 | 12.9                 | 12.5 | 29                 | 28.4 | 1.055          | 0.945 | 10                         | 14 |
| M14                                                                 | 14.9                 | 14.5 | 32                 | 31.2 | 1.265          | 1.135 | 10                         | 14 |
| M16                                                                 | 16.9                 | 16.5 | 35                 | 34.2 | 1.47           | 1.33  | 12                         | 16 |