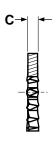

| METRIC - INTERNAL EXTERNAL TOOTH LOCKWASHERS  DIN 6999 D JIS B 1255 |                      |      |                    |      |                |       |                            |    |
|---------------------------------------------------------------------|----------------------|------|--------------------|------|----------------|-------|----------------------------|----|
| Nominal Size                                                        | A<br>Inside Diameter |      | B Outside Diameter |      | C<br>Thickness |       | Preferred Number of Teeth* |    |
|                                                                     |                      |      |                    |      |                |       |                            |    |
|                                                                     | M4                   | 4.5  | 4.3                | 15   | 14.5           | 0.64  | 0.56                       | 8  |
| M5                                                                  | 5.5                  | 5.3  | 15                 | 14.5 | 0.64           | 0.56  | 8                          | 12 |
| M6                                                                  | 6.7                  | 6.4  | 17.5               | 17.0 | 0.85           | 0.75  | 9                          | 12 |
| M8                                                                  | 8.7                  | 8.4  | 22.5               | 21.9 | 0.95           | 0.85  | 9                          | 12 |
| M10                                                                 | 10.9                 | 10.5 | 26                 | 25.4 | 1.055          | 0.945 | 9                          | 14 |
| M12                                                                 | 12.9                 | 12.5 | 29                 | 28.4 | 1.055          | 0.945 | 10                         | 14 |
| M14                                                                 | 14.9                 | 14.5 | 32                 | 31.2 | 1.265          | 1.135 | 10                         | 14 |
| M16                                                                 | 16.9                 | 16.5 | 35                 | 34.2 | 1.47           | 1.33  | 12                         | 16 |